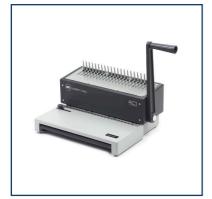

### **Product Description**

Binding doesn't get any simpler! Ideal for everyday, high volume use, the CombBind C150Pro is a robust and durable comb binder. Easy to use and with a large capacity clippings tray, it can punch up to 20 80gsm A4 sheets and bind up to 450 sheets using 51mm spines.