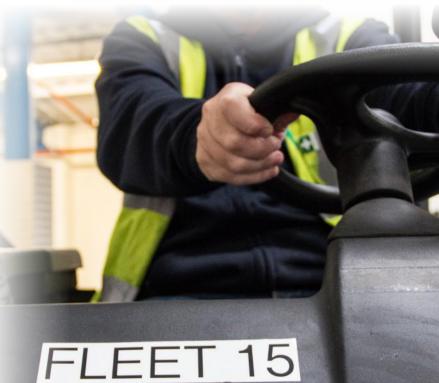

#### **SUITABLE FOR:**

SHELF INVENTORY MANAGEMENT

For environments that demand highly identifiable labels or visible warnings – the new Brother label printers deliver the most **durable labels available**, perfect for clear identification within a warehouse.