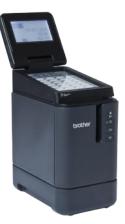

#### PT-D800W Your Portable Mobile Solution

- Prints durable labels from 3.5mm to 36mm in width
- 360dpi print resolution for crisp text, images and barcodes
- High speed printing of up to 60mm/ second
- USB and Wifi connectivity
- Professional laptop-style keyboard for easy and fast typing
- Integrated carry handle and tape storage area perfect for those on the go