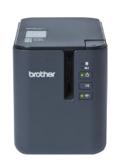

#### PT-P900W Your Desktop Labelling Solution

- Create durable labels up to 36mm in width
- High speed and high resolution printing
- Integrated Wi-Fi to print labels from several devices at once, including tablets and smartphones
- Advanced cutter with easy label peel function
- Include images, barcodes and frames on your labels
- Connect to data contained in spreadsheets to batch print many labels at once