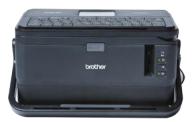

#### PT-P950NW Your Network Desktop Labelling Solution

- Wired network & Wi-Fi to print labels from several devices at once, including tablets and smartphones
- Create durable labels up to 36mm in width
- High speed and high resolution printing
- Advanced cutter with easy label peel function
- Include images, barcodes and frames on your labels
- Connect to data contained in spreadsheets to batch print many labels at once