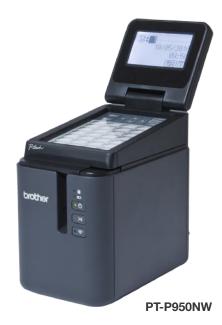

#### PT-P950NW Your Network Desktop Labelling Solution

- Wired network & Wi-Fi to print labels from several devices at once, including tablets and smartphones
- Create durable labels up to 36mm in width
- High speed and high resolution printing
- Advanced cutter with easy label peel function
- Include images, barcodes and frames on your labels
- Connect to data contained in spreadsheets to batch print many labels at once