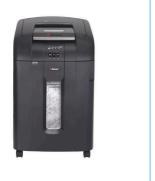

## Auto+ 600X Cross Cut Shredder

2103500A

#### **Product Description**

Spend 98% less time shredding, save time and money with Auto Feed shredders. The Auto+ 600X shredder automatically shreds up to 600 sheets (80gsm) or 660 sheets (70gsm) in to P-4 (4\*40mm) cross cut pieces. No need to stand and feed it with paper, or even remove staples or paper clips first. With an automatic feed and a 80 litre bin you can simply load up to 600 A4 sheets and leave it to get on with the job.

#### **Features**

- Auto Feed feature for maximum of 600 sheets (80 gsm) or 660 sheets (70 gsm)
- · Shreds Credit Cards
- Very quiet operation < 60 DbA
- P-4, 4x40 mm cross cut pieces
- · Reliable roller based technology
- Shred up to 10 sheets through the manual feed slot
- · Easy to use controls
- Door open/bin full and cool down indicator
- · Auto & Manual reverse functions
- · Sleep mode after 2 minutes of non use
- Easy to empty 80 litre pull out bin with viewing window